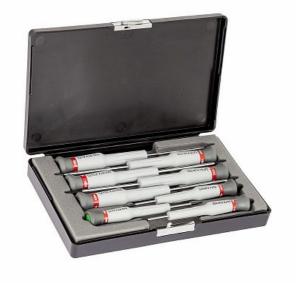

## **SET OF 8 SCREWDRIVERS FOR TORX® SCREWS**

## 329 NTX/S8

- 329 NTX/T5x35-T6x35-T7x35-T8x75-T9x75-T10x75-T15x75-T20x75
- Supplied in plastic box
- Ergonomic handgrip with revolving head for precision screwing action
- Special Silicon Chrome Vanadium steel blade
- Chrome plated finish with burnished tip

## Composition

| Article | Article                                 |   | Measures                                               |
|---------|-----------------------------------------|---|--------------------------------------------------------|
| Mena    | 329 NTX - Screwdrivers for TORX® screws | 8 | T5x35-T6x35-T7x35-T8x75-T9x75-T10x75-<br>T15x75-T20x75 |